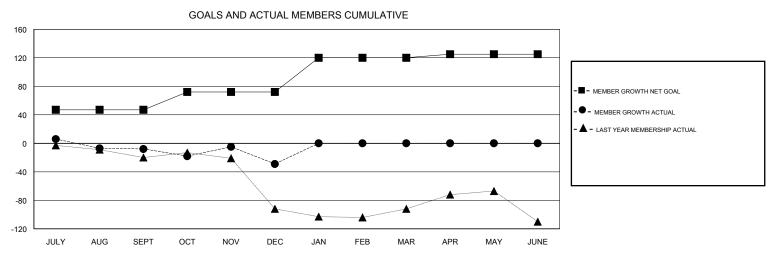

## District 60 A

Results as of: 12/31/2018

0

## **CARLTON LLOYD LOCATION GUYANA GMT CA** Clubs Members RESULTS FOR 2018-2019 RESULTS FOR 2018-2019 NEW CLUB GOAL NEW CLUBS DROPPED CLUBS MEMBER GROWTH NET MEMBER GROWTH DROPPED QUARTER QUARTER GOAL ACTUAL MEMBERS ACTUAL (including transfers) 2 47 62 49 JULY/AUG/SEPT JULY/AUG/SEPT 0 25 65 66 OCT/NOV/DEC OCT/NOV/DEC 0 1 0 0 0 48 JAN/FEB/MAR JAN/FEB/MAR